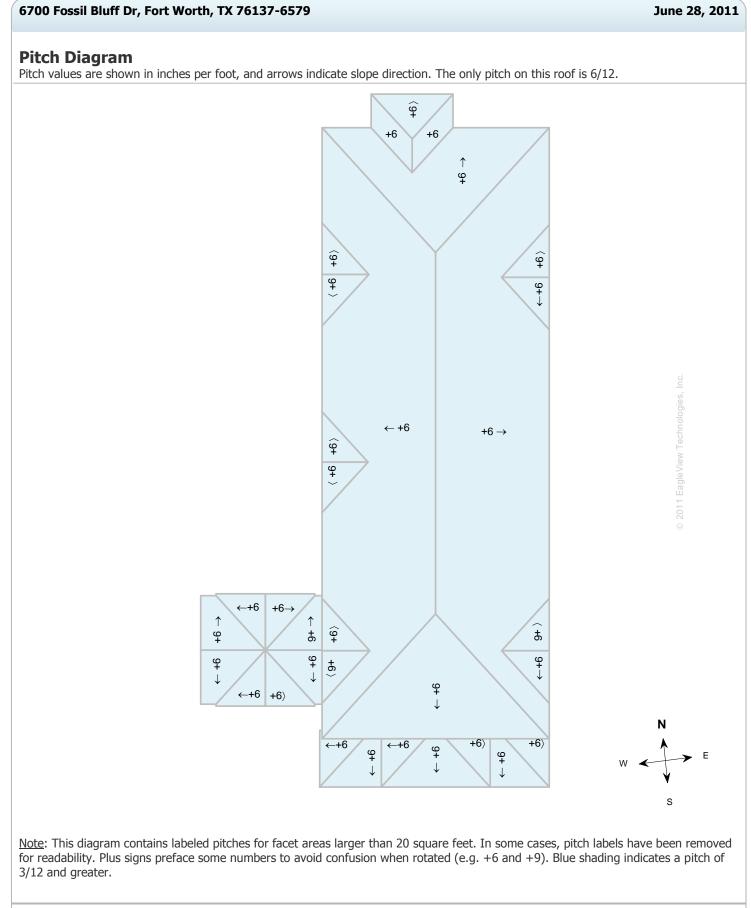

Report: 1326886

6700 Fossil Bluff Dr, Fort Worth, TX 76137-6579

June 28, 2011

| Area (sq ft)                                                                                                                                                                                                                                                                                                                                                             | 14,874                                                       | 16,659                                                                                                                                           | 17,105                                                                                                                                       | 17,403                                                              | 17,849                                                             | 18,146                                                          | 18,592                                          |  |  |  |  |
|--------------------------------------------------------------------------------------------------------------------------------------------------------------------------------------------------------------------------------------------------------------------------------------------------------------------------------------------------------------------------|--------------------------------------------------------------|--------------------------------------------------------------------------------------------------------------------------------------------------|----------------------------------------------------------------------------------------------------------------------------------------------|---------------------------------------------------------------------|--------------------------------------------------------------------|-----------------------------------------------------------------|-------------------------------------------------|--|--|--|--|
| Squares                                                                                                                                                                                                                                                                                                                                                                  | 148.8                                                        | 166.6                                                                                                                                            | 171.1                                                                                                                                        | 174.1                                                               | 178.5                                                              | 181.5                                                           | 186.0                                           |  |  |  |  |
| waste factor is s calculating appro                                                                                                                                                                                                                                                                                                                                      | ubject to the com<br>opriate waste per<br>nay require additi | plexity of the roo<br>centages. Note the                                                                                                         | ounded up to the<br>of, individual roofi<br>nat only roof area<br>and Pitches                                                                | ng techniques an                                                    | d your experienc<br>ese waste calcula                              | e. Please consid                                                | er this when                                    |  |  |  |  |
| Total Roof Facet                                                                                                                                                                                                                                                                                                                                                         | R H V R E D T F S T                                          | idges = 242 ft (1<br>lips = 327 ft (10<br>alleys = 331 ft (1<br>akes <sup>*</sup> = 252 ft (1<br>aves/Starter <sup>**</sup> =<br>rip Edge (Edges | 1 Ridges)<br>Hips)<br>6 Valleys)<br>6 Rakes)<br>489 ft (28 Edges)<br>+ Rakes) = 741 fi<br>pet walls labeled.<br>Lengths)<br>8 ft (9 Lengths) |                                                                     | Long<br>Latitu<br><b>Note</b><br>This<br>proposingle<br>chan       | itude = -97.3122<br>ude = 32.863781                             | o<br>commercial<br>ted to be a<br>there were no |  |  |  |  |
| Online Maps Online map of property <a href="http://maps.google.com/maps?f=q&amp;source=s_q&amp;hl=en&amp;geocode=&amp;q=6700+Fossil+Bluff+Dr,+Fort+Worth,+TX+76137-6579">http://maps.google.com/maps?f=q&amp;source=s_q&amp;hl=en&amp;geocode=&amp;q=6700+Fossil+Bluff+Dr,+Fort+Worth,+TX+76137-6579</a> Directions from Tri State Roofing of Texarkana to this property |                                                              |                                                                                                                                                  |                                                                                                                                              |                                                                     |                                                                    |                                                                 |                                                 |  |  |  |  |
| http://maps.google.com/maps?f=d&source=s_d&saddr=28+Morris+Lane,+Suite+133,+Texarkana,+TX+75504&daddr=6700+Fossil+B<br>luff+Dr,+Fort+Worth,+TX+76137-6579                                                                                                                                                                                                                |                                                              |                                                                                                                                                  |                                                                                                                                              |                                                                     |                                                                    |                                                                 |                                                 |  |  |  |  |
|                                                                                                                                                                                                                                                                                                                                                                          |                                                              |                                                                                                                                                  |                                                                                                                                              |                                                                     |                                                                    |                                                                 |                                                 |  |  |  |  |
|                                                                                                                                                                                                                                                                                                                                                                          |                                                              |                                                                                                                                                  |                                                                                                                                              |                                                                     |                                                                    |                                                                 |                                                 |  |  |  |  |
|                                                                                                                                                                                                                                                                                                                                                                          |                                                              |                                                                                                                                                  |                                                                                                                                              |                                                                     |                                                                    |                                                                 |                                                 |  |  |  |  |
|                                                                                                                                                                                                                                                                                                                                                                          |                                                              |                                                                                                                                                  |                                                                                                                                              |                                                                     |                                                                    |                                                                 |                                                 |  |  |  |  |
|                                                                                                                                                                                                                                                                                                                                                                          |                                                              |                                                                                                                                                  |                                                                                                                                              |                                                                     |                                                                    |                                                                 |                                                 |  |  |  |  |
|                                                                                                                                                                                                                                                                                                                                                                          |                                                              |                                                                                                                                                  |                                                                                                                                              |                                                                     |                                                                    |                                                                 |                                                 |  |  |  |  |
| * Rakes are defined as roof edges that are sloped (not level).<br>** Eaves are defined as roof edges that are not sloped and level.                                                                                                                                                                                                                                      |                                                              |                                                                                                                                                  |                                                                                                                                              |                                                                     |                                                                    |                                                                 |                                                 |  |  |  |  |
| EAGLE VIEW Repor                                                                                                                                                                                                                                                                                                                                                         | t: 1326886                                                   | requestor when they                                                                                                                              | ded under License by EagleViev<br>registered for use of EagleViev<br>tor's company. Any reproductic<br>prohibited. All aspects and ha        | w Technologies Services. It ren<br>on or distribution to anyone out | nains the property of EagleView<br>tside of the requestor's compar | w Technologies and may be rep<br>ny without EagleView's prior w | ritten permission is strictly                   |  |  |  |  |
| Tri State Roofing o                                                                                                                                                                                                                                                                                                                                                      | of Texarkana                                                 | C                                                                                                                                                | opyright © 2008-2011                                                                                                                         | EagleView Technologie                                               | es, Inc. – All Rights Re                                           | served – Patents Pendi                                          | ng Page 8                                       |  |  |  |  |