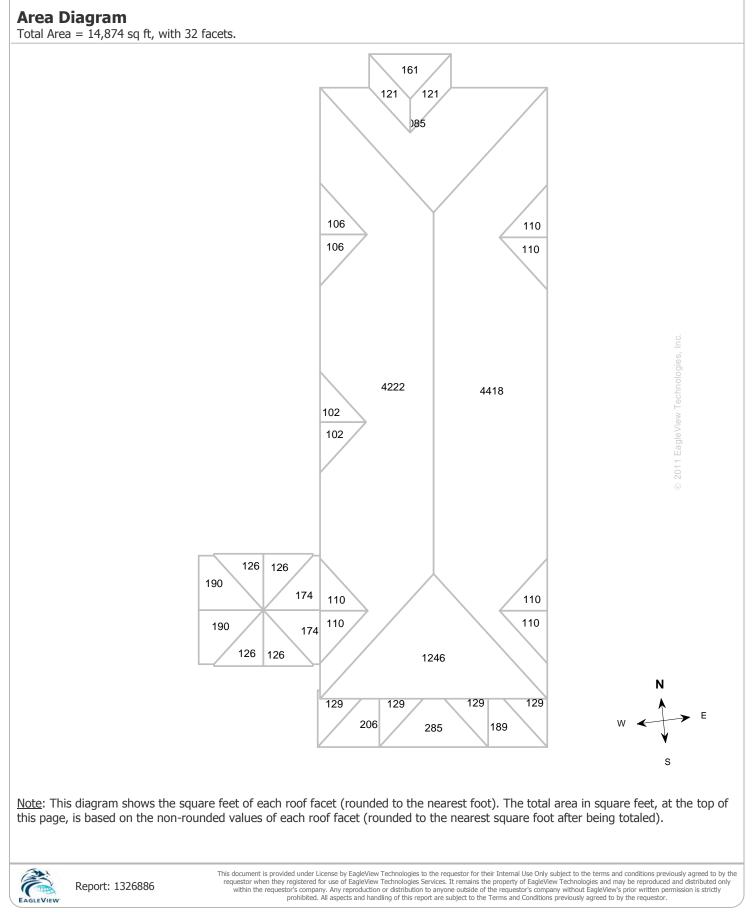

Report: 1326886

6700 Fossil Bluff Dr, Fort Worth, TX 76137-6579

June 28, 2011

| Area (sq ft)                                                                                                                                                                                                                                                                                                                                                             | 14,874                                                       | 16,659                                                                                                                                           | 17,105                                                                                                                                       | 17,403                                                              | 17,849                                                             | 18,146                                                          | 18,592                                          |  |  |  |  |
|--------------------------------------------------------------------------------------------------------------------------------------------------------------------------------------------------------------------------------------------------------------------------------------------------------------------------------------------------------------------------|--------------------------------------------------------------|--------------------------------------------------------------------------------------------------------------------------------------------------|----------------------------------------------------------------------------------------------------------------------------------------------|---------------------------------------------------------------------|--------------------------------------------------------------------|-----------------------------------------------------------------|-------------------------------------------------|--|--|--|--|
| Squares                                                                                                                                                                                                                                                                                                                                                                  | 148.8                                                        | 166.6                                                                                                                                            | 171.1                                                                                                                                        | 174.1                                                               | 178.5                                                              | 181.5                                                           | 186.0                                           |  |  |  |  |
| waste factor is s calculating appro                                                                                                                                                                                                                                                                                                                                      | ubject to the com<br>opriate waste per<br>nay require additi | plexity of the roo<br>centages. Note the                                                                                                         | ounded up to the<br>of, individual roofi<br>nat only roof area<br>and Pitches                                                                | ng techniques an                                                    | d your experienc<br>ese waste calcula                              | e. Please consid                                                | er this when                                    |  |  |  |  |
| Total Roof Facet                                                                                                                                                                                                                                                                                                                                                         | R H V R E D T F S T                                          | idges = 242 ft (1<br>lips = 327 ft (10<br>alleys = 331 ft (1<br>akes <sup>*</sup> = 252 ft (1<br>aves/Starter <sup>**</sup> =<br>rip Edge (Edges | 1 Ridges)<br>Hips)<br>6 Valleys)<br>6 Rakes)<br>489 ft (28 Edges)<br>+ Rakes) = 741 fi<br>pet walls labeled.<br>Lengths)<br>8 ft (9 Lengths) |                                                                     | Long<br>Latitu<br><b>Note</b><br>This<br>proposingle<br>chan       | itude = -97.3122<br>ude = 32.863781                             | o<br>commercial<br>ted to be a<br>there were no |  |  |  |  |
| Online Maps Online map of property <a href="http://maps.google.com/maps?f=q&amp;source=s_q&amp;hl=en&amp;geocode=&amp;q=6700+Fossil+Bluff+Dr,+Fort+Worth,+TX+76137-6579">http://maps.google.com/maps?f=q&amp;source=s_q&amp;hl=en&amp;geocode=&amp;q=6700+Fossil+Bluff+Dr,+Fort+Worth,+TX+76137-6579</a> Directions from Tri State Roofing of Texarkana to this property |                                                              |                                                                                                                                                  |                                                                                                                                              |                                                                     |                                                                    |                                                                 |                                                 |  |  |  |  |
| http://maps.google.com/maps?f=d&source=s_d&saddr=28+Morris+Lane,+Suite+133,+Texarkana,+TX+75504&daddr=6700+Fossil+B<br>luff+Dr,+Fort+Worth,+TX+76137-6579                                                                                                                                                                                                                |                                                              |                                                                                                                                                  |                                                                                                                                              |                                                                     |                                                                    |                                                                 |                                                 |  |  |  |  |
|                                                                                                                                                                                                                                                                                                                                                                          |                                                              |                                                                                                                                                  |                                                                                                                                              |                                                                     |                                                                    |                                                                 |                                                 |  |  |  |  |
|                                                                                                                                                                                                                                                                                                                                                                          |                                                              |                                                                                                                                                  |                                                                                                                                              |                                                                     |                                                                    |                                                                 |                                                 |  |  |  |  |
|                                                                                                                                                                                                                                                                                                                                                                          |                                                              |                                                                                                                                                  |                                                                                                                                              |                                                                     |                                                                    |                                                                 |                                                 |  |  |  |  |
|                                                                                                                                                                                                                                                                                                                                                                          |                                                              |                                                                                                                                                  |                                                                                                                                              |                                                                     |                                                                    |                                                                 |                                                 |  |  |  |  |
|                                                                                                                                                                                                                                                                                                                                                                          |                                                              |                                                                                                                                                  |                                                                                                                                              |                                                                     |                                                                    |                                                                 |                                                 |  |  |  |  |
|                                                                                                                                                                                                                                                                                                                                                                          |                                                              |                                                                                                                                                  |                                                                                                                                              |                                                                     |                                                                    |                                                                 |                                                 |  |  |  |  |
| * Rakes are defined as roof edges that are sloped (not level).<br>** Eaves are defined as roof edges that are not sloped and level.                                                                                                                                                                                                                                      |                                                              |                                                                                                                                                  |                                                                                                                                              |                                                                     |                                                                    |                                                                 |                                                 |  |  |  |  |
| EAGLE VIEW Repor                                                                                                                                                                                                                                                                                                                                                         | t: 1326886                                                   | requestor when they                                                                                                                              | ded under License by EagleViev<br>registered for use of EagleViev<br>tor's company. Any reproductic<br>prohibited. All aspects and ha        | w Technologies Services. It ren<br>on or distribution to anyone out | nains the property of EagleView<br>tside of the requestor's compar | w Technologies and may be rep<br>ny without EagleView's prior w | ritten permission is strictly                   |  |  |  |  |
| Tri State Roofing o                                                                                                                                                                                                                                                                                                                                                      | of Texarkana                                                 | C                                                                                                                                                | opyright © 2008-2011                                                                                                                         | EagleView Technologie                                               | es, Inc. – All Rights Re                                           | served – Patents Pendi                                          | ng Page 8                                       |  |  |  |  |