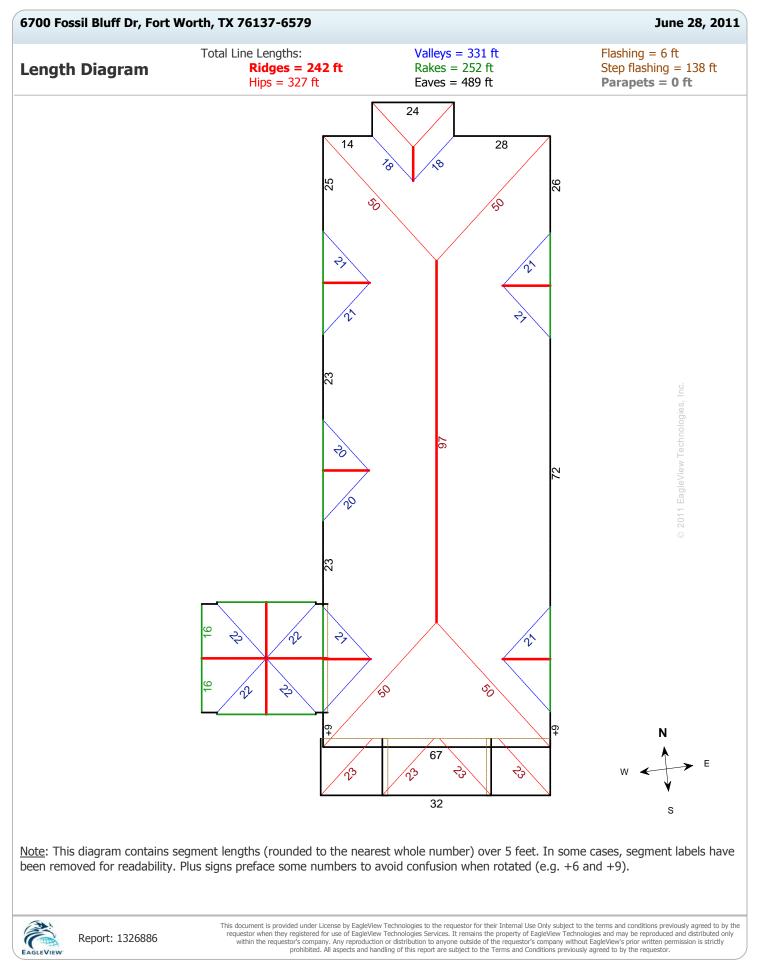

Report: 1326886

6700 Fossil Bluff Dr, Fort Worth, TX 76137-6579

June 28, 2011

| Area (sq ft)                                                                                                                                                                                                                                                                                                                                                             | 14,874                                                       | 16,659                                                                                                                                           | 17,105                                                                                                                                       | 17,403                                                              | 17,849                                                             | 18,146                                                          | 18,592                                          |  |  |  |  |
|--------------------------------------------------------------------------------------------------------------------------------------------------------------------------------------------------------------------------------------------------------------------------------------------------------------------------------------------------------------------------|--------------------------------------------------------------|--------------------------------------------------------------------------------------------------------------------------------------------------|----------------------------------------------------------------------------------------------------------------------------------------------|---------------------------------------------------------------------|--------------------------------------------------------------------|-----------------------------------------------------------------|-------------------------------------------------|--|--|--|--|
| Squares                                                                                                                                                                                                                                                                                                                                                                  | 148.8                                                        | 166.6                                                                                                                                            | 171.1                                                                                                                                        | 174.1                                                               | 178.5                                                              | 181.5                                                           | 186.0                                           |  |  |  |  |
| waste factor is s calculating appro                                                                                                                                                                                                                                                                                                                                      | ubject to the com<br>opriate waste per<br>nay require additi | plexity of the roo<br>centages. Note the                                                                                                         | ounded up to the<br>of, individual roofi<br>nat only roof area<br>and Pitches                                                                | ng techniques an                                                    | d your experienc<br>ese waste calcula                              | e. Please consid                                                | er this when                                    |  |  |  |  |
| Total Roof Facet                                                                                                                                                                                                                                                                                                                                                         | R H V R E D T F S T                                          | idges = 242 ft (1<br>lips = 327 ft (10<br>alleys = 331 ft (1<br>akes <sup>*</sup> = 252 ft (1<br>aves/Starter <sup>**</sup> =<br>rip Edge (Edges | 1 Ridges)<br>Hips)<br>6 Valleys)<br>6 Rakes)<br>489 ft (28 Edges)<br>+ Rakes) = 741 fi<br>pet walls labeled.<br>Lengths)<br>8 ft (9 Lengths) |                                                                     | Long<br>Latitu<br><b>Note</b><br>This<br>proposingle<br>chan       | itude = -97.3122<br>ude = 32.863781                             | o<br>commercial<br>ted to be a<br>there were no |  |  |  |  |
| Online Maps Online map of property <a href="http://maps.google.com/maps?f=q&amp;source=s_q&amp;hl=en&amp;geocode=&amp;q=6700+Fossil+Bluff+Dr,+Fort+Worth,+TX+76137-6579">http://maps.google.com/maps?f=q&amp;source=s_q&amp;hl=en&amp;geocode=&amp;q=6700+Fossil+Bluff+Dr,+Fort+Worth,+TX+76137-6579</a> Directions from Tri State Roofing of Texarkana to this property |                                                              |                                                                                                                                                  |                                                                                                                                              |                                                                     |                                                                    |                                                                 |                                                 |  |  |  |  |
| http://maps.google.com/maps?f=d&source=s_d&saddr=28+Morris+Lane,+Suite+133,+Texarkana,+TX+75504&daddr=6700+Fossil+B<br>luff+Dr,+Fort+Worth,+TX+76137-6579                                                                                                                                                                                                                |                                                              |                                                                                                                                                  |                                                                                                                                              |                                                                     |                                                                    |                                                                 |                                                 |  |  |  |  |
|                                                                                                                                                                                                                                                                                                                                                                          |                                                              |                                                                                                                                                  |                                                                                                                                              |                                                                     |                                                                    |                                                                 |                                                 |  |  |  |  |
|                                                                                                                                                                                                                                                                                                                                                                          |                                                              |                                                                                                                                                  |                                                                                                                                              |                                                                     |                                                                    |                                                                 |                                                 |  |  |  |  |
|                                                                                                                                                                                                                                                                                                                                                                          |                                                              |                                                                                                                                                  |                                                                                                                                              |                                                                     |                                                                    |                                                                 |                                                 |  |  |  |  |
|                                                                                                                                                                                                                                                                                                                                                                          |                                                              |                                                                                                                                                  |                                                                                                                                              |                                                                     |                                                                    |                                                                 |                                                 |  |  |  |  |
|                                                                                                                                                                                                                                                                                                                                                                          |                                                              |                                                                                                                                                  |                                                                                                                                              |                                                                     |                                                                    |                                                                 |                                                 |  |  |  |  |
|                                                                                                                                                                                                                                                                                                                                                                          |                                                              |                                                                                                                                                  |                                                                                                                                              |                                                                     |                                                                    |                                                                 |                                                 |  |  |  |  |
| * Rakes are defined as roof edges that are sloped (not level).<br>** Eaves are defined as roof edges that are not sloped and level.                                                                                                                                                                                                                                      |                                                              |                                                                                                                                                  |                                                                                                                                              |                                                                     |                                                                    |                                                                 |                                                 |  |  |  |  |
| EAGLE VIEW Repor                                                                                                                                                                                                                                                                                                                                                         | t: 1326886                                                   | requestor when they                                                                                                                              | ded under License by EagleViev<br>registered for use of EagleViev<br>tor's company. Any reproductic<br>prohibited. All aspects and ha        | w Technologies Services. It ren<br>on or distribution to anyone out | nains the property of EagleView<br>tside of the requestor's compar | w Technologies and may be rep<br>ny without EagleView's prior w | ritten permission is strictly                   |  |  |  |  |
| Tri State Roofing o                                                                                                                                                                                                                                                                                                                                                      | of Texarkana                                                 | C                                                                                                                                                | opyright © 2008-2011                                                                                                                         | EagleView Technologie                                               | es, Inc. – All Rights Re                                           | served – Patents Pendi                                          | ng Page 8                                       |  |  |  |  |